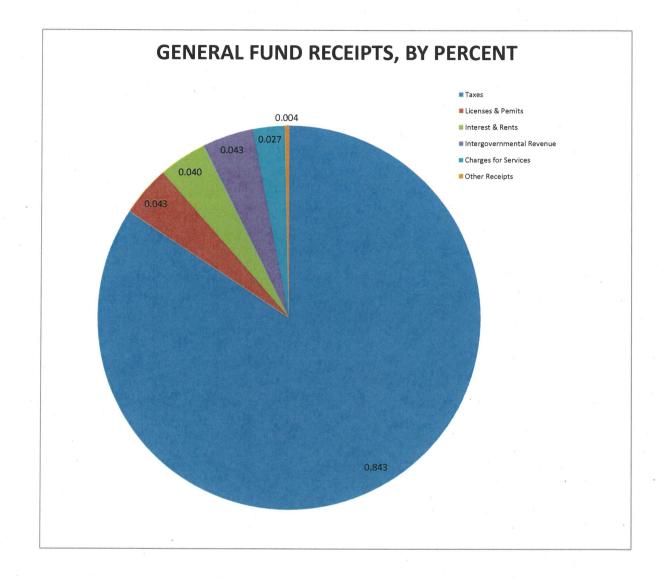

| Taxes                     | code    | <br>2023 Actual    |    | 2024 Budget  |    | 024 Projected                                                                                                        | 2025 Budget |              |
|---------------------------|---------|--------------------|----|--------------|----|----------------------------------------------------------------------------------------------------------------------|-------------|--------------|
| property, current         | 301-100 | \$<br>50,576.05    | \$ | 43,990.00    | \$ | 51,400.00                                                                                                            | \$          | 49,290.00    |
| property, liened          | 301-500 | \$<br>785.07       | \$ | 500.00       | \$ | 750.00                                                                                                               | \$          | 510.00       |
| property, interim         | 301-600 | \$<br>872.82       | \$ | 200.00       | \$ | 250.00                                                                                                               | \$          | 200.00       |
| per capita, current       | 310-010 | \$                 | \$ |              | \$ | ta anna a chuir an tanài ao na amin' ao amin' ao amin' ao amin' ao amin' ao amin' amin' amin' amin' amin' amin'<br>A | \$          |              |
| per capita, delinquent    | 310-030 | \$<br>113.30       | \$ | 120.00       | \$ | 85.00                                                                                                                | \$          | 100.00       |
| real estate transfer      | 310-100 | \$<br>698,489.99   | \$ | 250,000.00   | \$ | 430,000.00                                                                                                           | \$          | 250,000.00   |
| earned income             | 310-210 | \$<br>3,616,329.60 | \$ | 3,400,000.00 | \$ | 3,400,000.00                                                                                                         | \$          | 3,586,000.00 |
| earned income, prior year | 310-220 | \$                 | \$ | 25.00        | \$ |                                                                                                                      | \$          | 15.00        |
|                           |         | \$<br>4,367,166.83 | \$ | 3,694,835.00 | \$ | 3,882,485.00                                                                                                         | \$          | 3,886,115.00 |

| Licenses & Permits   | code    | 1  | 2023 Actual |    | 2024 Budget                                       |    | 24 Projected | 2025 Budget |            |  |
|----------------------|---------|----|-------------|----|---------------------------------------------------|----|--------------|-------------|------------|--|
| franchise fees       | 321-800 | \$ | 209,405.71  | \$ | 188,000.00                                        | \$ | 202,000.00   | \$          | 196,000.00 |  |
| road opening permits | 322-820 | \$ | 901.00      | \$ | 300.00                                            | \$ | 534.00       | \$          | 300.00     |  |
| sign permits         | 322-900 | \$ | 167.50      | \$ | 100.00                                            | \$ | 28.00        | \$          | 100.00     |  |
| yard sale permits    | 322-910 | \$ |             | \$ | na a na manana ang ang ang ang ang ang ang ang an | \$ |              | \$          |            |  |
| solicitation permits | 322-920 | \$ | 532.00      | \$ | 500.00                                            | \$ | 588.00       | \$          | 500.00     |  |
|                      |         | \$ | 211,006.21  | \$ | 188,900.00                                        | \$ | 203,150.00   | \$          | 196,900.00 |  |

| Fines & Forfeits     | code    | 2023 Actual |          | 20 | 24 Budget | 202 | 4 Projected | 2025 Budget |          |  |
|----------------------|---------|-------------|----------|----|-----------|-----|-------------|-------------|----------|--|
| ordinance violations | 331-120 | \$          | 2,492.14 | \$ | 1,600.00  | \$  | 6,300.00    | \$          | 1,600.00 |  |
|                      |         | \$          | 2,492.14 | \$ | 1,600.00  | \$  | 6,300.00    | \$          | 1,600.00 |  |

| Interest & Rents  | est & Rents code |    | 2023 Actual | 2  | 2024 Budget |    | 24 Projected | 2  | 2025 Budget |  |  |
|-------------------|------------------|----|-------------|----|-------------|----|--------------|----|-------------|--|--|
| interest          | 341-000          | \$ | 17,168.00   | \$ | 4,000.00    | \$ | 17,200.00    | \$ | 5,000.00    |  |  |
| rents & royalties | 342-000          | \$ | 22,627.62   | \$ | 21,167.37   | \$ | 22,520.00    | \$ | 21,794.87   |  |  |
| cell tower rental | 342-120          | \$ | 145,186.51  | \$ | 165,900.00  | \$ | 161,724.92   | \$ | 159,900.00  |  |  |
|                   |                  | \$ | 184,982.13  | \$ | 191,067.37  | \$ | 201,444.92   | \$ | 186,694,87  |  |  |

| Intergov. Revenue    | code    | 2023 Actual      |    | 2024 Budget                                                                                                     |    | 24 Projected | 2025 Budget |            |
|----------------------|---------|------------------|----|-----------------------------------------------------------------------------------------------------------------|----|--------------|-------------|------------|
| federal entitlements | 352.53  | \$<br>-          | \$ | -                                                                                                               | \$ | -            | \$          | · -        |
| grants               | 354-090 | \$<br>175,527.44 | \$ | e de la deserver de m | \$ |              | \$          |            |
| utility realty tax   | 355-010 | \$<br>3,384.33   | \$ | 3,384.33                                                                                                        | \$ | 3,453.57     | \$          | 3,453.57   |
| alcohol license fees | 355-040 | \$<br>600.00     | \$ | 600.00                                                                                                          | \$ | 600.00       | \$          | 600.00     |
| foreign casuality    | 355-050 | \$<br>45,040.40  | \$ | 45,040.40                                                                                                       | \$ | 88,081.77    | \$          | 88,081.77  |
| foreign fire         | 355-070 | \$<br>102,451.40 | \$ | 102,451.40                                                                                                      | \$ | 105,949.04   | \$          | 105,949.04 |
|                      |         | \$<br>327,003.57 | \$ | 151,476.13                                                                                                      | \$ | 198,084.38   | \$          | 198,084.38 |

| Charges for Services      | code    | <br>2023 Actual                                                                  | 2  | 024 Budget | 20 | 24 Projected                                                                                                                                                                                                                          | 2  | 025 Budget                                                                                                           |
|---------------------------|---------|----------------------------------------------------------------------------------|----|------------|----|---------------------------------------------------------------------------------------------------------------------------------------------------------------------------------------------------------------------------------------|----|----------------------------------------------------------------------------------------------------------------------|
| land development fees     | 361-300 | \$<br>750.00                                                                     | \$ | 3,000.00   | \$ | 6,000.00                                                                                                                                                                                                                              | \$ | 4,000.00                                                                                                             |
| Conditional Use fees      | 361-330 | \$<br>1,000.00                                                                   | \$ | 900.00     | \$ | 1,000.00                                                                                                                                                                                                                              | \$ | 1,500.00                                                                                                             |
| Zoning Hearing Board fees | 361-340 | \$<br>15,300.00                                                                  | \$ | 16,150.00  | \$ | 19,325.00                                                                                                                                                                                                                             | \$ | 16,625.00                                                                                                            |
| zoning amendment fees     | 361-350 | \$                                                                               | \$ |            | \$ |                                                                                                                                                                                                                                       | \$ | nin da si di seren da matemati da di santa da se se anta da se anta<br>A |
| map & publication sales   | 361-500 | \$<br>enale in destanta antise a service enclosed destanta de la complexita dest | \$ | 5.00       | \$ | 66.25                                                                                                                                                                                                                                 | \$ | 5.00                                                                                                                 |
| building permit fees      | 362-410 | \$<br>114,654.08                                                                 | \$ | 75,000.00  | \$ | 128,500.00                                                                                                                                                                                                                            | \$ | 80,000.00                                                                                                            |
| zoning permit fees        | 362-420 | \$<br>22,797.00                                                                  | \$ | 19,500.00  | \$ | 27,500.00                                                                                                                                                                                                                             | \$ | 20,500.00                                                                                                            |
| commercial U&O fees       | 362-450 | \$<br>400.00                                                                     | \$ | 200.00     | \$ | 700.00                                                                                                                                                                                                                                | \$ | 200.00                                                                                                               |
| driveway permit fees      | 362-460 | \$<br>1,147.00                                                                   | \$ | 500.00     | \$ | 1,148.00                                                                                                                                                                                                                              | \$ | 600.00                                                                                                               |
| PRPS ticket sales         | 367-400 | \$                                                                               | \$ |            | \$ | 100 Mile - 100 Mile and Alexandro Caracterization and a second second second second second second second second                                                                                                                       | \$ |                                                                                                                      |
| sports & lesson fees      | 367-408 | \$<br>1,903.00                                                                   | \$ | 3,000.00   | \$ | 1,715.00                                                                                                                                                                                                                              | \$ | 1,800.00                                                                                                             |
| park trips                | 367-409 | \$                                                                               | \$ | 31 / 10 /  | \$ | 1997 - N. 1999 M. 2009 - 1999 M. 2018 - 2019 M. 2019 - 2019 - 2019 - 2019 - 2019 - 2019 - 2019 - 2019 - 2019 -<br>1997 - 2019 - 2019 - 2019 - 2019 - 2019 - 2019 - 2019 - 2019 - 2019 - 2019 - 2019 - 2019 - 2019 - 2019 - 2019 -<br> | \$ |                                                                                                                      |
|                           |         | \$<br>157,951.08                                                                 | \$ | 118,255.00 | \$ | 185,954.25                                                                                                                                                                                                                            | \$ | 125,230.00                                                                                                           |

| Miscellaneous Revenue | code 2023 Actual |    | 2         | 2024 Budget |           | 24 Projected | 2025 Budget |    |           |
|-----------------------|------------------|----|-----------|-------------|-----------|--------------|-------------|----|-----------|
| park miscellaneous    | 367-420          | \$ | 13,019.75 | \$          | 13,400.00 | \$           | 17,900.00   | \$ | 14,200.00 |
| miscellaneous income  | 381-000          | \$ | 80,926.00 | \$          | 1,000.00  | \$           | 15,814.76   | \$ | 1,000.00  |
| service charge fees   | 381-001          | \$ | 312.59    | \$          | 225.00    | \$           | 275.00      | \$ | 225.00    |
|                       |                  | \$ | 94,258.34 | \$          | 14,625.00 | \$           | 33,989,76   | \$ | 15,425,00 |

| Other Financing       | code    | 2023 Actual |                                         | 2024 Budget |        | 202 | 4 Projected | 2025 Budget |                                                                                                                  |
|-----------------------|---------|-------------|-----------------------------------------|-------------|--------|-----|-------------|-------------|------------------------------------------------------------------------------------------------------------------|
| escrow administration | 383-200 | \$          | 1,320.00                                | \$          | 880.00 | \$  | 1,100.00    | \$          | 880.00                                                                                                           |
| interfund transfer    | 392-300 | \$          | 14 - 14 - 14 - 14 - 14 - 14 - 14 - 14 - | \$          |        | \$  |             | \$          | na z na na statu |
|                       |         | \$          | 1,320.00                                | \$          | 880.00 | \$  | 1,100.00    | \$          | 880.00                                                                                                           |