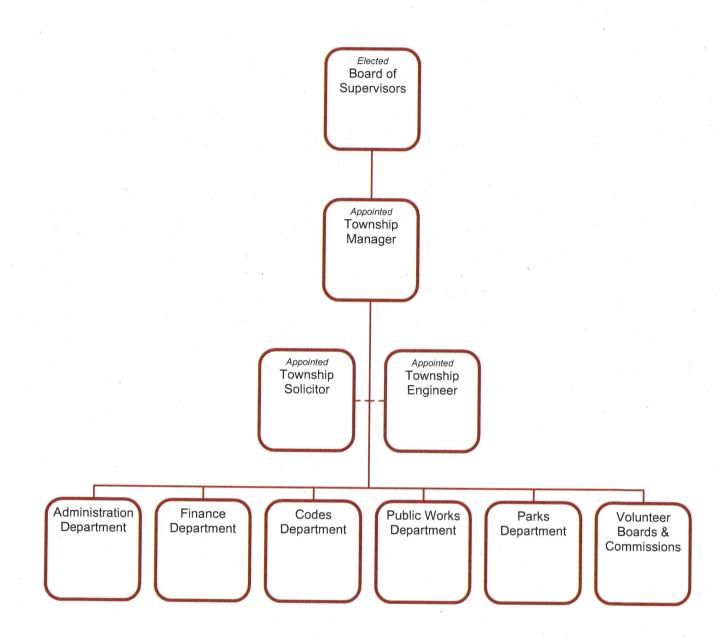

The Township Manager is appointed by the Board of Supervisors, and serves as the municipality's chief administrative officer. The Township Manager oversees the day-to-day operations of all

Township Departments, and prepares information for meetings of the Board of Supervisors. The Township Manager's salary is determined by the Board of Supervisors.

#### Legal

This Department provides for the Township's legal services. The Township Solicitor, appointed by the Board of Supervisors, represents the municipality in most legal matters. Due to the volume of legal assistance required on an average annual basis, the Township contracts for legal services rather than staffing in-house counsel, an arrangement that lowers total legal-related expenses.

## Engineering

This Department provides for the Township's engineering services. The Township Engineer, appointed by the Board of Supervisors, reviews subdivision and land development plans, assesses proposed public improvements, determines the appropriate amount of escrow releases, and provides guidance on the design and construction of certain Township improvements.