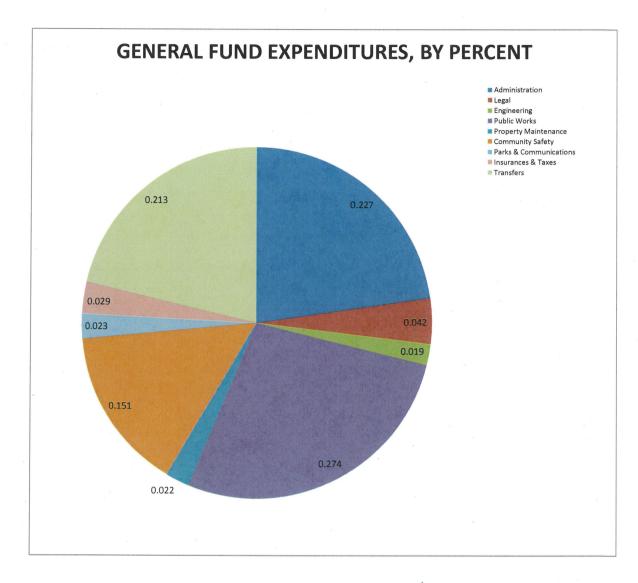

### Legislative

This Department provides for the Worcester Township Board of Supervisors, and related expenses. The Board consists of three Members, each elected to an at-large six-year term at municipal elections held in odd-numbered years.

The Budget also funds membership dues to PSATS, MCATO and similar organizations.

| Legislative           | code    | 2  | 2023 Actual |    | 2024 Budget |    | 24 Projected | 2025 Budget |           |  |
|-----------------------|---------|----|-------------|----|-------------|----|--------------|-------------|-----------|--|
| payroll               | 400-110 | \$ | 7,500.00    | \$ | 7,500.00    | \$ | 7,500.00     | \$          | 7,500.00  |  |
| benefits              | 400-150 | \$ | 27,854.18   | \$ | 55,210.98   | \$ | 45,316.18    | \$          | 47,842.26 |  |
| consultant services   | 400-312 | \$ | 36,687.50   | \$ | 22,750.00   | \$ | 37,600.00    | \$          | 23,500.00 |  |
| mileage reimbursement | 400-337 | \$ |             | \$ | 400.00      | \$ | 353.76       | \$          | 420.00    |  |
| dues & subscriptions  | 400-420 | \$ | 5,776.00    | \$ | 4,625.00    | \$ | 3,550.00     | \$          | 4,825.00  |  |
| meetings & seminars   | 400-460 | \$ | 3,480.49    | \$ | 5,175.00    | \$ | 4,530.57     | \$          | 5,300.00  |  |
|                       |         | \$ | 81,298.17   | \$ | 95,660.98   | \$ | 98,850.51    | \$          | 89,387.26 |  |

#### Management

This Department provides for the Office of the Township Manager, which includes two full-time employees, the Township Manager and the Assistant Township Manager. The Assistant Township Manager the position manages grant operations, and backs-up both the Township Manager.

| Management            | code       | 2  | 2023 Actual | 2  | 024 Budget | 20 | 24 Projected | 2025 Budget |            |  |
|-----------------------|------------|----|-------------|----|------------|----|--------------|-------------|------------|--|
| payroll               | 401-120    | \$ | 210,101.65  | \$ | 219,000.00 | \$ | 276,995.00   | \$          | 278,750.00 |  |
| benefits              | 401-150    | \$ | 51,246.62   | \$ | 53,257.20  | \$ | 63,225.00    | \$          | 79,035.35  |  |
| consultant services   | 401-312    | \$ | 4,000.00    | \$ | 9,950.00   | \$ | 7,500.00     | \$          | 9,950.00   |  |
| mobile phone          | 401-321    | \$ | 1,348.58    | \$ | 1,380.00   | \$ | 1,299.74     | \$          | 1,380.00   |  |
| mileage reimbursement | 401-337    | \$ | 5,362.42    | \$ | 5,160.00   | \$ | 8,600.00     | \$          | 5,580.00   |  |
| meetings & seminars   | 401-460    | \$ | 7,218.53    | \$ | 7,260.00   | \$ | 6,300.00     | \$          | 5,610.00   |  |
|                       | The Alasta | \$ | 279,277.80  | \$ | 296,007.20 | \$ | 363,919.74   | \$          | 380,305.35 |  |

#### Finance

This Department provides for the Office of the Finance Director, which includes one full-time employee, the Finance Director.

The Finance Director is responsible for accounts receivable and payable, the administration of payroll, and the management of various benefit programs. The Finance Director works to identify, implement and maintain sound financial practices, and to ensure an accurate accounting of all public funds at all times.

| Finance               | code    | 2  | 2023 Actual |    | 2024 Budget |    | 24 Projected | 2025 Budget |            |  |
|-----------------------|---------|----|-------------|----|-------------|----|--------------|-------------|------------|--|
| payroll               | 402-120 | \$ | 84,892.77   | \$ | 89,250.00   | \$ | 87,528.61    | \$          | 103,000.00 |  |
| benefits              | 402-150 | \$ | 40,848.33   | \$ | 54,592.47   | \$ | 54,735.53    | \$          | 54,640.36  |  |
| mobile phone          | 402-321 | \$ | 225.00      | \$ | 300.00      | \$ | 300.00       | \$          | 300.00     |  |
| mileage reimbursement | 402-337 | \$ | 234.63      | \$ | 250.00      | \$ | 200.00       | \$          | 250.00     |  |
| meetings & seminars   | 402-460 | \$ | 115.00      | \$ | 1,300.00    | \$ | 493.85       | \$          | 1,300.00   |  |
|                       |         | \$ | 126,315.73  | \$ | 145,692.47  | \$ | 143,257.99   | \$          | 159,490.36 |  |

#### Legal

This Department provides for the Township's legal services. The Township Solicitor, appointed by the Board of Supervisors, represents the municipality in most legal matters. Due to the volume of legal assistance required on an average annual basis, the Township contracts for legal services rather than staffing in-house counsel, an arrangement that lowers total legal-related expenses.

| Legal            | code    | 2  | 2023 Actual |    | 2024 Budget |    | 24 Projected | 2025 Budget |            |  |
|------------------|---------|----|-------------|----|-------------|----|--------------|-------------|------------|--|
| general services | 404-310 | \$ | 279,943.05  | \$ | 180,000.00  | \$ | 255,000.00   | \$          | 182,400.00 |  |
| RTK services     | 404-320 | \$ |             | \$ | 12,000.00   | \$ | 1,000.00     | \$          | 12,000.00  |  |
|                  |         | \$ | 279.943.05  | \$ | 192,000,00  | \$ | 256 000 00   | \$          | 194 400 00 |  |

#### Clerical

This Department provides clerical support to Township operations, and includes three full-time employees, a Receptionist and two Administrative Assistants.

The hire of two full time Administrative Assistants will take place in the beginning of 2025. This change is reflected in **payroll** and **benefit** expenses in 2025.

| Clerical                                         | code              | 1  | 2023 Actual | 2  | 024 Budget | 20 | 24 Projected | 2  | 025 Budget |
|--------------------------------------------------|-------------------|----|-------------|----|------------|----|--------------|----|------------|
| payroll                                          | 405-140           | \$ | 77,504.45   | \$ | 105,260.40 | \$ | 87,394.40    | \$ | 184,000.00 |
| benefits                                         | 405-150           | \$ | 23,223.42   | \$ | 36,418.11  | \$ | 16,300.00    | \$ | 52,695.64  |
| office supplies                                  | 405-210           | \$ | 4,835.19    | \$ | 6,700.00   | \$ | 4,500.00     | \$ | 6,500.00   |
| payroll services                                 | 405-310           | \$ | 12,077.80   | \$ | 13,500.00  | \$ | 12,646.26    | \$ | 13,770.00  |
| telephone                                        | 405-321           | \$ | 4,139.02    | \$ | 4,893.00   | \$ | 3,300.00     | \$ | 4,893.00   |
| postage                                          | 405-325           | \$ | 4,034.48    | \$ | 5,619.00   | \$ | 4,350.00     | \$ | 5,911.00   |
| auto allowance                                   | 405-337           | \$ |             | \$ | 240.00     | \$ | 25.00        | \$ | 240.00     |
| advertisement                                    | 405-340           | \$ | 4,314.94    | \$ | 6,900.00   | \$ | 4,100.00     | \$ | 6,300.00   |
| meetings & seminars                              | 405-460           | \$ | -           | \$ | 2,500.00   | \$ | 580.00       | \$ | 2,500.00   |
| computer expense                                 | 405-465           | \$ | 63,336.73   | \$ | 95,426.00  | \$ | 84,500.00    | \$ | 78,082.00  |
| other expense                                    | 405-470           | \$ | 11,502.76   | \$ | 14,370.00  | \$ | 11,600.00    | \$ | 14,226.00  |
| · 在新学校的问题。 · · · · · · · · · · · · · · · · · · · | States and States | \$ | 204,968.79  | \$ | 291,826.51 | \$ | 229,295.66   | \$ | 369,117.64 |

## Engineering

This Department provides for the Township's engineering services. The Township Engineer, appointed by the Board of Supervisors, reviews subdivision and land development plans, assesses proposed public improvements, determines the appropriate amount of escrow releases, and provides guidance on the design and construction of certain Township improvements.

The Budget provides additional dollars for grant support services. The Township Engineer's expertise is required for the proper completion of many grant applications.

| Engineering          | code    | 2023 Actual |           | 2024 Budget |           | 202 | 24 Projected | 2025 Budget |           |  |
|----------------------|---------|-------------|-----------|-------------|-----------|-----|--------------|-------------|-----------|--|
| engineering services | 408-310 | \$          | 63,567.74 | \$          | 41,250.00 | \$  | 68,300.00    | \$          | 52,250.00 |  |
|                      |         | \$          | 63,567.74 | \$          | 41,250.00 | \$  | 68,300.00    | \$          | 52,250.00 |  |

#### **Public Works**

The Public Works Department provides for the maintenance of local roads and municipal-owned properties. The Township maintains about 60 miles of roadways, 25 culverts and bridges, 37 miles of storm sewers and approximately 300 acres of parks and other lands. The upkeep of these facilities is needed to maintain a higher quality of life for all Worcester families.

| Public Works        | code    | code 2023 Actua |            | 2  | 024 Budget | 20 | 24 Projected | 2025 Budget |            |  |
|---------------------|---------|-----------------|------------|----|------------|----|--------------|-------------|------------|--|
| payroll             | 430-140 | \$              | 517,777.64 | \$ | 602,837.46 | \$ | 521,068.27   | \$          | 618,878.24 |  |
| benefits            | 430-150 | \$              | 264,482.47 | \$ | 354,015.27 | \$ | 296,728.30   | \$          | 325,379.41 |  |
| uniform rental      | 430-238 | \$              | 7,930.61   | \$ | 9,200.00   | \$ | 7,900.00     | \$          | 9,700.00   |  |
| cell phones         | 430-326 | \$              | 596.30     | \$ | 672.00     | \$ | 506.64       | \$          | 672.00     |  |
| meetings & seminars | 430-460 | \$              | 705.41     | \$ | 1,900.00   | \$ | 485.00       | \$          | 1,200.00   |  |
| other expenses      | 430-470 | \$              | 1,977.00   | \$ | 1,615.00   | \$ | 1,907.00     | \$          | 1,715.00   |  |
|                     |         | \$              | 793,469.43 | \$ | 970,239.73 | \$ | 828,595.21   | \$          | 957,544.65 |  |