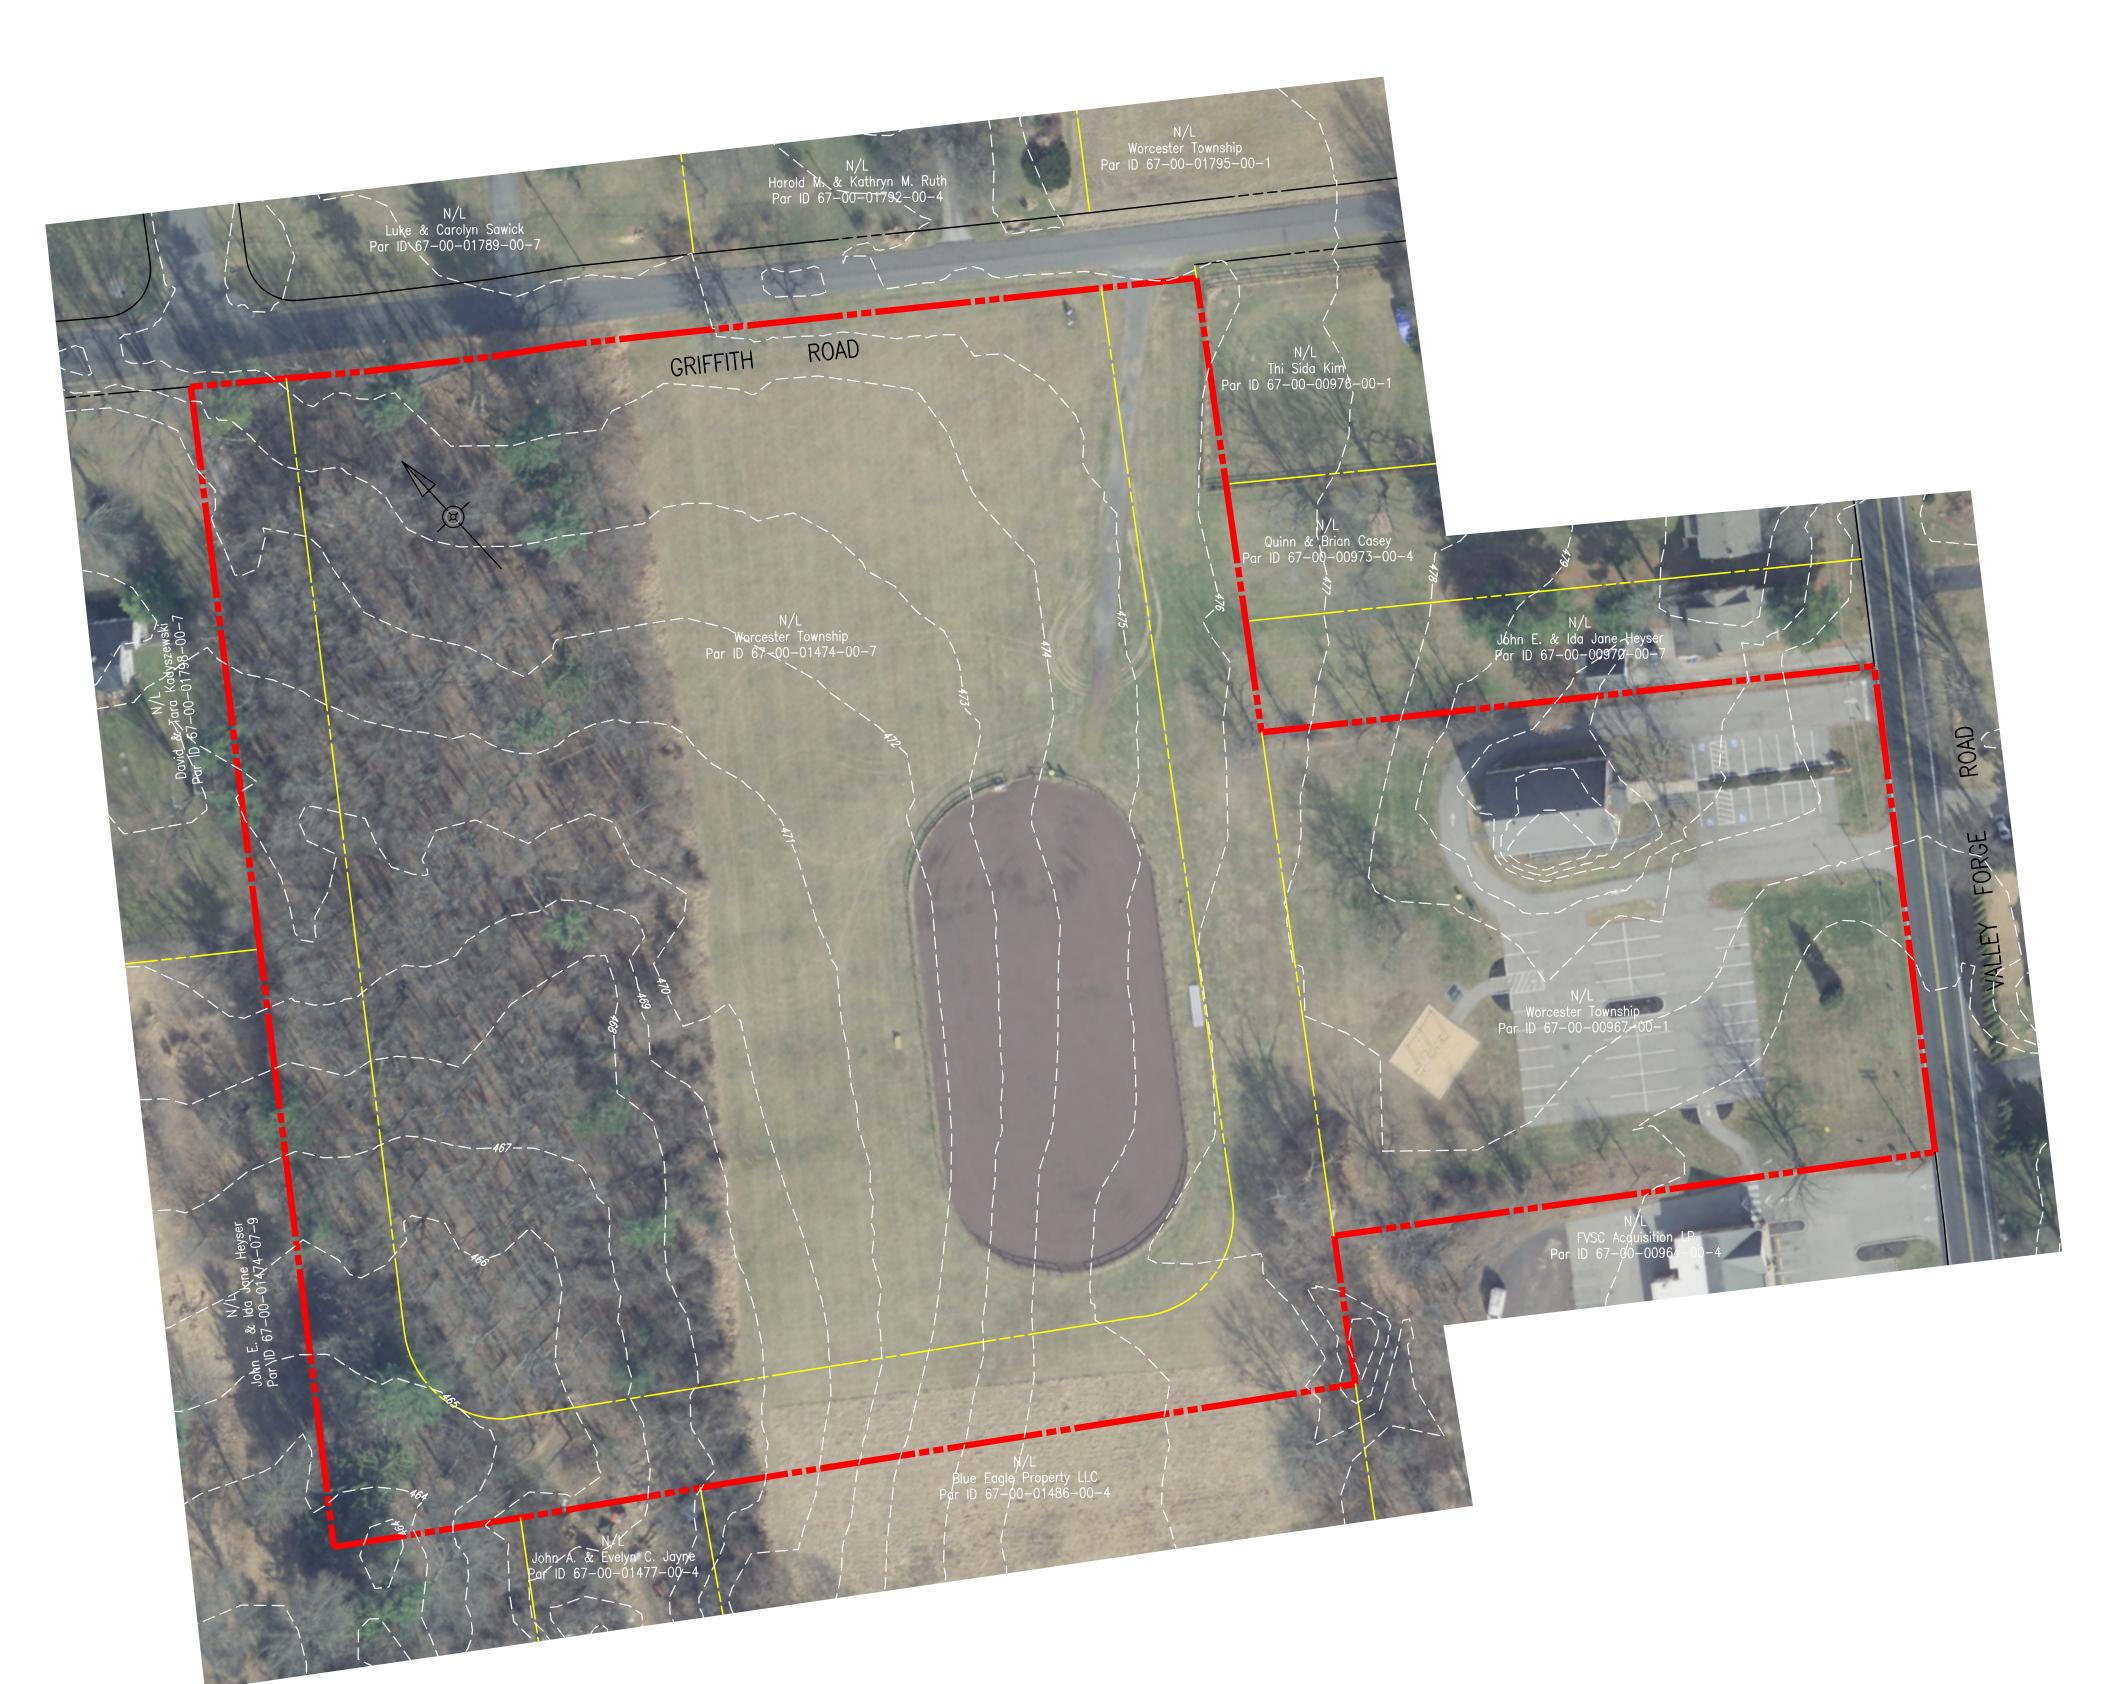

# **Open Space Overview: Community Hall & Heyser Field**

Located in the heart of Fairview Village, the Community Hall and Heyser Field together form an 8.89-acre public property that blends functional indoor space with well-used outdoor amenities. This central hub of Township life serves as a welcoming location for public meetings, family activities, and community events.

### What You'll Find at the Property

- A modest Community Hall serves as an indoor space for public meetings, civic groups, educational programs, and small gatherings.
- Heyser Field, the open space next to the Hall, features:
  - A maintained horse ring used for equestrian activities and local events
  - o A children's playground with swings and open space for play
- Parking is conveniently located at the Community Hall lot, offering easy access to both indoor and outdoor spaces.

# 1031 VALLEY FORGE ROAD COMMUNITY HALL/PUBLIC RIDING RING

WORCESTER TOWNSHIP, MONTGOMERY COUNTY, PA

\_\_\_\_

PROPERTY LINE

EXISTING CONTOUR

COMMUNITY HALL/PUBLIC RIDING RING BOUNDAR